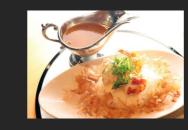

Healthy, spicy Japanese curry with Shiki's original sweet shrimp broth and vegetables.

Beef steak carefully selected by butcher with special soy sauce sauce.

• Choice of white rice or cereal rice