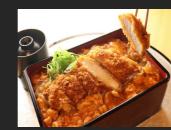

Healthy, spicy Japanese curry with Shiki's original sweet shrimp broth and vegetables.

Beef steak carefully selected by butcher with special soy sauce sauce.

• Choice of white rice or cereal rice